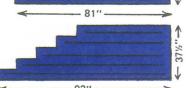

# in 3, 4, 5 or 6 foot width

47'

58"

Only in 3, 4 or 5 foot width

Only in 5 foot width

45"

52%