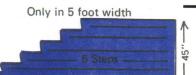

# in 3, 4, 5 or 6 foot width

47'

58"

Only in 3, 4 or 5 foot width

Only in 5 foot width

45"

52%