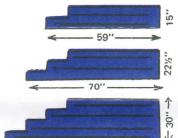

# in 3, 4, 5 or 6 foot width

47'

58"

Only in 3, 4 or 5 foot width

Only in 5 foot width

45"

52%