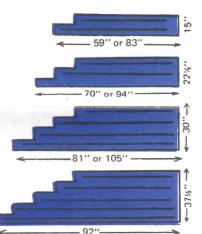

#### SIDE ENTRANCE STEPS 48" OR 72" PORCH

3, 4 or 5 foot width 1 to 7 Risers on 48" Porch

4 foot width 1 to 4 Risers on 72" Porch

Available in 1, 2, 3 or 4 rise 4', 6', 8' and 10' width

brushed non-skid surface