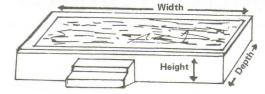

#### FOR A LARGER CUSTOM PORCH REQUIREMENT

we have custom porches 8 feet in width and up to 6 feet in depth available from 1 to 6 rise brushed non-skid finish