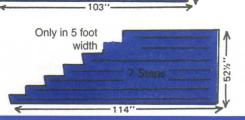

# in 3, 4, 5 or 6 foot width

47'

58"

Only in 3, 4 or 5 foot width

Only in 5 foot width

45"

52%