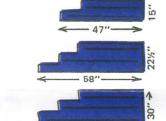

# in 3, 4, 5 or 6 foot width

47'

58"

Only in 3, 4 or 5 foot width

Only in 5 foot width

45"

52%