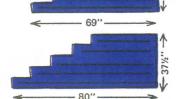

# in 3, 4, 5 or 6 foot width

47'

58"

Only in 3, 4 or 5 foot width

Only in 5 foot width

45"

52%