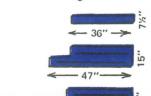

# in 3, 4, 5 or 6 foot width

47'

58"

Only in 3, 4 or 5 foot width

Only in 5 foot width

45"

52%