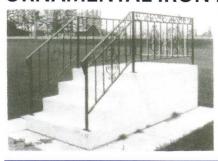

### **ENTAL IRON RAILING**

Your new set of steps deserve the finished look and added safety of an ornamental iron railing. Available in steel or aluminum. Railings add a decorative touch to all concrete or wooden steps. We have a style to suit your home. Suitable for interior or exterior needs. For long lasting beauty, a good metal paint should be applied within 6 months or following the first winter.