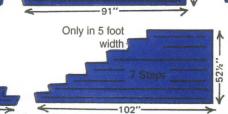

# in 3, 4, 5 or 6 foot width

47'

58"

Only in 3, 4 or 5 foot width

Only in 5 foot width

45"

52%